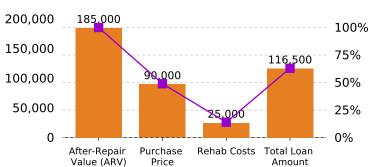

Presented by:
Matt Yorgey
Yorgey's LLC
4843903899
matt@theyorgeys.com

| PURCHASE/LOAN ASSUMPTIONS       |            | % of ARV | Timeline Assumptions:  |          |
|---------------------------------|------------|----------|------------------------|----------|
| After-Repair Value (ARV)        | 185,000.00 |          |                        |          |
| Purchase Price                  | 90,000.00  | 49%      | Time to Complete Rehab | 3 Months |
| Rehab Costs                     | 25,000.00  | 14%      | Time to Lease Up       | 2 Months |
| Closing/Holding Costs           | 1,500.00   | 1%       | Total Time             | 5 Months |
| Total Funds Needed:             | 116,500.00 | 63%      |                        |          |
| Points/Interest (Deferred)      | -          | -        |                        |          |
| Total Loan Amount *             | 116,500.00 | 63%      |                        |          |
|                                 |            |          |                        |          |
|                                 |            |          |                        |          |
| Interest Rate Offered to Lender |            | 10.0%    |                        |          |

#### **Loan to Value Breakdown**