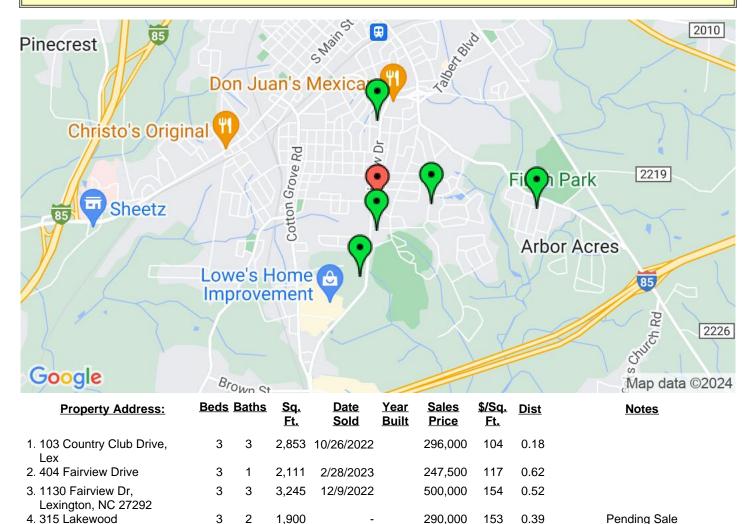

### **COMPARABLE SALES REPORT**

Property Address:**511 Woodlawn Dr**Property City, State, ZIP:**Lexington, NC 27292-4759**Bedrooms:**3** Baths:**3** Sq.Feet:**2676** Built:**1971**CapNotes:Beautiful brick home in popular Country Club sites!NEW2017 ROOF, NEW PRIVACY FENCE.Custom gazebo and firepit.